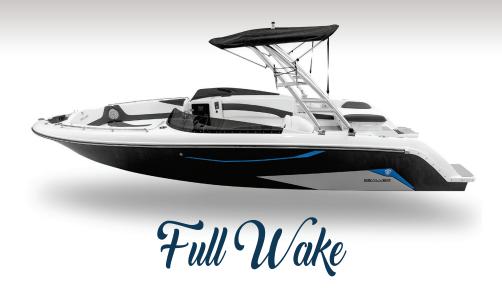

White hull Logo (new) Left sundeck Right seat Table Navigation lights Side cushions

Day or night, in still water or rough water, the 656 Full Wake offers all the comfort of an open deck. Its sound system, and large inviting space in the front make it a cosy nest.