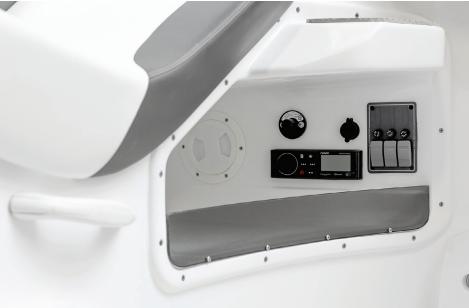

Send your playlist from your mobile to the Bluetooth sound system, relax under the large Bimini top, and go boating comfortably day and night.

Black hull Backstep storage Wakeboard tower Wakeboard rack Bimini top Table Radio Navigation lights