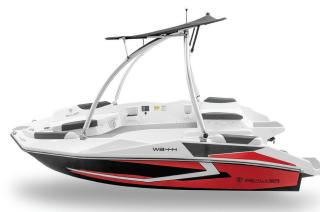

With its wakeboard tower and excellent power to weight ratio, regardless of the engine, the 444 Black Wake is for thrill seekers.

Black hull Red and black logo Wakeboard Tower Bimini Top

\* Radio is optional