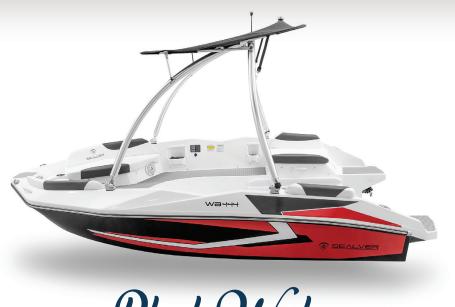

With its wakeboard tower and excellent power to weight ratio, regardless of the engine, the 444 Black Wake is for thrill seekers.

Black hull Red and black logo Wakeboard Tower Bimini Top

\* Radio is optional