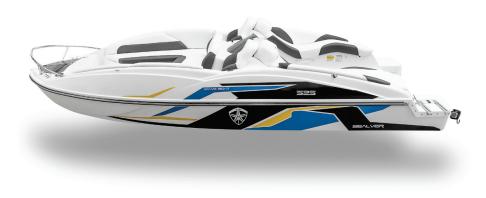

White hull

The Wake model is essential for boating in the best conditions for towed water sports enthusiasts.

Yellow hull Wakeboard tower Wakeboard rack

The Wave Boat is not just a boat; it's a boat propelled by a jet ski. Thanks to our compatibility kits for each jet ski brand and our boat buckle strap system, the Wave Boat is compatible with most Sea-Doo (except Spark), Yamaha and Kawasaki Ultra and 15F models.