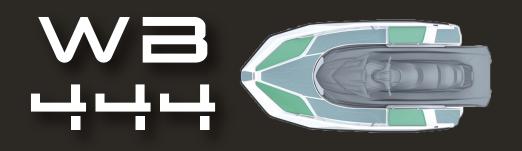

With its wakeboard tower and excellent power to weight ratio, regardless of the engine, the 444 Black Wake is for thrill seekers.

Black hull Red and black logo Wakeboard Tower Bimini Top

\* Radio is optional