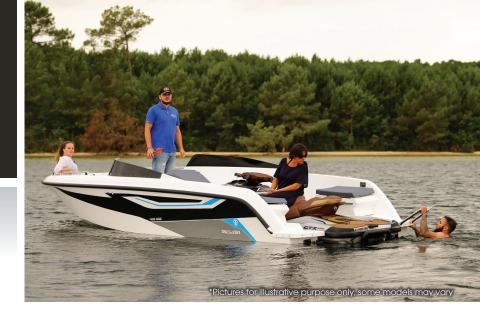

Where can I use it?

The Wave Boat allows you to access areas where the jet skis were once prohibited. With the Wave Boat, expand your playground from the sea to inland waters. No matter where you are, you can switch from a family activity to a sport in a few seconds. Designed as a boat in and of itself, the Wave Boat floats perfectly without a jet ski.