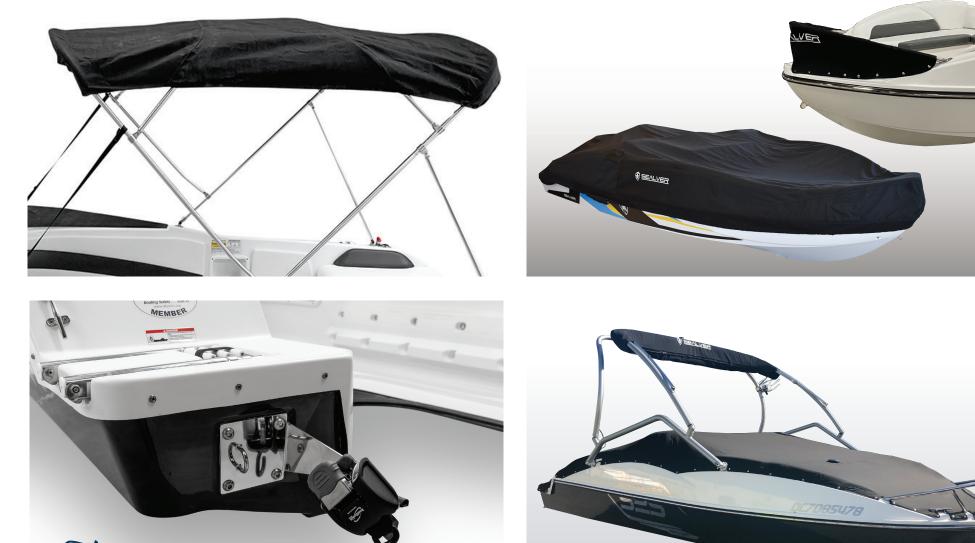

\* Bimini top is optional

Sundeck

It is the best choice for calm afternoons, owing to its table that you can convert into a large sundeck and its two rear sundecks that are perfect for relaxing.

White hull Table

Send your playlist from your mobile to the Bluetooth sound system, relax under the large Bimini top, and go boating comfortably day and night.

Black hull Backstep storage Wakeboard tower Wakeboard rack Bimini top Table Radio Navigation lights