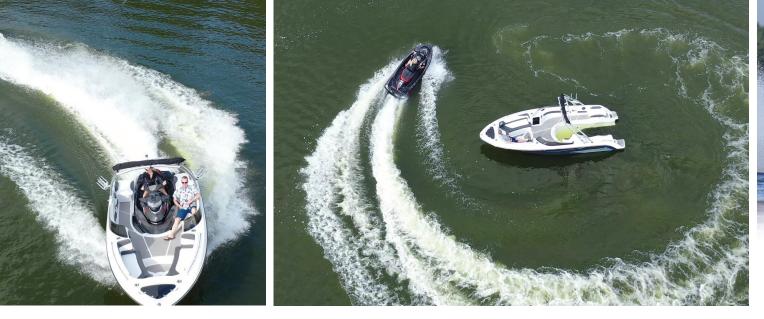

The Wave Boat is not just a boat; it is a boat propelled by a jet ski. While traditional boats are propelled by a classical boat engine, the Wave Boat is a real adrenaline machine. It takes only a few seconds for you to free your jet ski from the Wave Boat and to let all the power and handling of your jet ski do all the talking.

Newton's Third Law answered this question before we did. It is the reaction between the force of impact of the water exiting the turbine into the air and the surface of the water that propels your jet ski. The engine load is the same with or without the Wave Boat; only the dynamic of your boat varies.