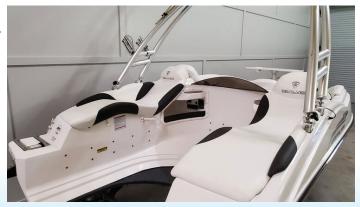

White hull

The Wake model is essential for boating in the best conditions for towed water sports enthusiasts.

Yellow hull Wakeboard tower Wakeboard rack

The Wave Boat is not just a boat; it's a boat propelled by a jet ski. Thanks to our compatibility kits for each jet ski brand and our boat buckle strap system, the Wave Boat is compatible with most Sea-Doo (except Spark), Yamaha and Kawasaki Ultra and 15F models.

\* Bimini top is optional

Sundeck

It is the best choice for calm afternoons, owing to its table that you can convert into a large sundeck and its two rear sundecks that are perfect for relaxing.

White hull Table