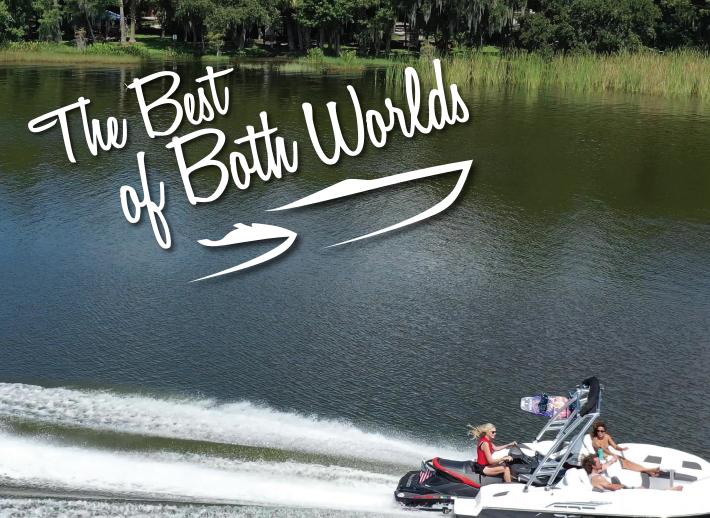

The Wave Boat is not just a boat; it is a boat propelled by a jet ski. While traditional boats are propelled by a classical boat engine, the Wave Boat is a real adrenaline machine. It takes only a few seconds for you to free your jet ski from the Wave Boat and to let all the power and handling of your jet ski do all the talking.

Where can I use it?

The Wave Boat allows you to access areas where the jet skis were once prohibited. With the Wave Boat, expand your playground from the sea to inland waters. No matter where you are, you can switch from a family activity to a sport in a few seconds. Designed as a boat in and of itself, the Wave Boat floats perfectly without a jet ski.