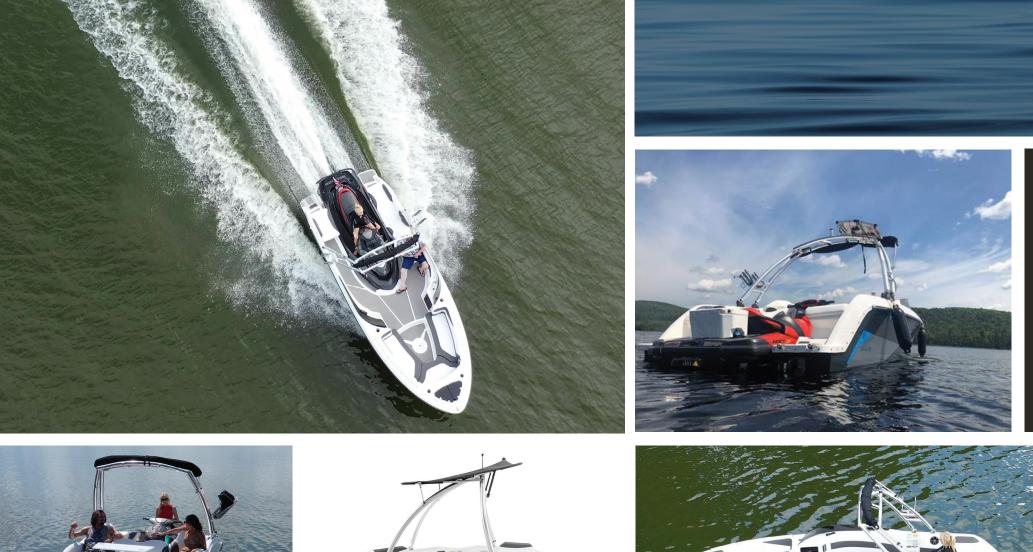

The Wave Boat is not just a boat; it is a boat propelled by a jet ski. While traditional boats are propelled by a classical boat engine, the Wave Boat is a real adrenaline machine. It takes only a few seconds for you to free your jet ski from the Wave Boat and to let all the power and handling of your jet ski do all the talking.

Newton's Third Law answered this question before we did. It is the reaction between the force of impact of the water exiting the turbine into the air and the surface of the water that propels your jet ski. The engine load is the same with or without the Wave Boat; only the dynamic of your boat varies.