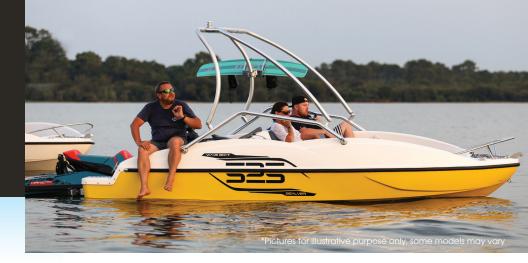

\* Sink and shower are optional

Black hull/ white deck Left sundeck Right seat, Table Wakeboard tower+ Bimini top + 2 Wakeboards racks Radio Navigation lights

Side cushions

Fastening system

|                           | WB                                                                                                                                                                                                                                                                                                                                                                                                                                                 |                        |                                                                                                                                                                                                                                                                                                                                                                                         | 3 5                     | 25                                   | W                                                                                                                                                                                                                                                                                                                                                                                                                                                       |                       | 50                    |
|---------------------------|----------------------------------------------------------------------------------------------------------------------------------------------------------------------------------------------------------------------------------------------------------------------------------------------------------------------------------------------------------------------------------------------------------------------------------------------------|------------------------|-----------------------------------------------------------------------------------------------------------------------------------------------------------------------------------------------------------------------------------------------------------------------------------------------------------------------------------------------------------------------------------------|-------------------------|--------------------------------------|---------------------------------------------------------------------------------------------------------------------------------------------------------------------------------------------------------------------------------------------------------------------------------------------------------------------------------------------------------------------------------------------------------------------------------------------------------|-----------------------|-----------------------|
|                           | 90-300<br>hp                                                                                                                                                                                                                                                                                                                                                                                                                                       |                        | 90-300<br>hp                                                                                                                                                                                                                                                                                                                                                                            |                         |                                      | 180-300<br>hp                                                                                                                                                                                                                                                                                                                                                                                                                                           |                       |                       |
|                           | The brand-new model from the<br>rigid line, the 444 is handy,<br>compact and handles well. It seats<br>up to five people and boasts<br>storage compartments in the front<br>and back, which is ideal if you are<br>going on a picnic or need to store<br>your water toys. With its sharp hull<br>that cuts through choppy waters, it<br>is nearly manoeuvrable as a jet ski.<br>This model is perfect for practising<br>water sports with friends. |                        | Designed for up to 6 people (boat and jet ski<br>combined), the 525 is a family boat. With its two rear<br>sundecks and front removable table (ideal for four to<br>six people) it is perfect for fun outings with family and<br>friends.<br>You can use the 525 at sea as well as in fresh water,<br>where you will appreciate its versatility while practising<br>towed water sports. |                         |                                      | It is the most luxurious model of the Wave Boat line.<br>Spacious and user-friendly, it has all the advantages of<br>an open deck. It boasts a wide space in the front, a<br>powerful look, a high bow, and above all, a design<br>dedicated to the comfort of its seven passengers.<br>It is the perfect model for outings at sea, a true water<br>park allowing you to switch from jet skiing, to<br>wakeboarding, to diving, to relaxing in seconds! |                       |                       |
| Pack name                 | 444 WHITE SHARP                                                                                                                                                                                                                                                                                                                                                                                                                                    | BLACK WAKE             | WAKE                                                                                                                                                                                                                                                                                                                                                                                    | SUNDECK                 | FULL WAKE                            | WAKE                                                                                                                                                                                                                                                                                                                                                                                                                                                    | SUNDECK               | FULL WAKE             |
| Overall length            | 4,44 m / 15.5"                                                                                                                                                                                                                                                                                                                                                                                                                                     | <b>4,44 m</b> / 15.5"  | <b>5,25 m</b> / 17′2″                                                                                                                                                                                                                                                                                                                                                                   | <b>5,25 m</b> / 17′2″   | <b>5,25 m</b> / 17′2″                | <b>5,56 m</b> / 21′6″                                                                                                                                                                                                                                                                                                                                                                                                                                   | <b>5,56 m</b> / 21′6″ | <b>5,56 m</b> / 21′6″ |
| Beam                      | <b>2,24 m</b> / 7.3"                                                                                                                                                                                                                                                                                                                                                                                                                               | <b>2,24 m</b> / 7.3"   | <b>2,36 m</b> / 7′8″                                                                                                                                                                                                                                                                                                                                                                    | <b>2,36 m</b> / 7′8″    | <b>2,36 m</b> / 7′8″                 | <b>2,46 m</b> / 8′                                                                                                                                                                                                                                                                                                                                                                                                                                      | <b>2,46 m</b> / 8′    | <b>2,46 m</b> / 8′    |
| Draft                     | <b>0,30 m</b> / 0.11″                                                                                                                                                                                                                                                                                                                                                                                                                              | <b>0,30 m</b> / 0.11″  | <b>0,30 m</b> / 0′11″                                                                                                                                                                                                                                                                                                                                                                   | <b>0,30 m</b> / 0′11″   | <b>0,30 m</b> / 0′11″                | <b>0,40 m</b> / 0′11″                                                                                                                                                                                                                                                                                                                                                                                                                                   | <b>0,40 m</b> / 0′11″ | <b>0,40 m</b> / 0′11″ |
| Weight without jet ski    | 450 kg / 990 lb                                                                                                                                                                                                                                                                                                                                                                                                                                    | —                      | <b>600 kg</b> / 1320 lb                                                                                                                                                                                                                                                                                                                                                                 | —                       | —                                    | <b>780 kg</b> / 1716 lb                                                                                                                                                                                                                                                                                                                                                                                                                                 | —                     | —                     |
| Maximum payload           | <b>376 kg</b> / 831 lb                                                                                                                                                                                                                                                                                                                                                                                                                             | <b>376 kg</b> / 831 lb | 600 kg / 1322 lb                                                                                                                                                                                                                                                                                                                                                                        | <b>600 kg</b> / 1322 lb | <b>600 kg</b> / 1322 lb              | 487 kg / 1074 lb                                                                                                                                                                                                                                                                                                                                                                                                                                        | 487 kg / 1074 lb      | 487 kg / 1074 lb      |
| Maximum no. of passengers | 5                                                                                                                                                                                                                                                                                                                                                                                                                                                  | 5                      | 6                                                                                                                                                                                                                                                                                                                                                                                       | 6                       | 6                                    | 7                                                                                                                                                                                                                                                                                                                                                                                                                                                       | 7                     | 7                     |
| Colour hull               | <ul> <li>✓</li> </ul>                                                                                                                                                                                                                                                                                                                                                                                                                              | <i>v</i>               | <b>v</b>                                                                                                                                                                                                                                                                                                                                                                                | V                       | <ul> <li>✓</li> </ul>                | <b>v</b>                                                                                                                                                                                                                                                                                                                                                                                                                                                |                       | V                     |
| Sealver logo              | <ul> <li>✓</li> </ul>                                                                                                                                                                                                                                                                                                                                                                                                                              | V                      | <b>v</b>                                                                                                                                                                                                                                                                                                                                                                                | V                       | <ul> <li>✓</li> </ul>                | <b>v</b>                                                                                                                                                                                                                                                                                                                                                                                                                                                | <b>v</b>              | <ul> <li>✓</li> </ul> |
| Wakeboard tower           |                                                                                                                                                                                                                                                                                                                                                                                                                                                    | V                      | <b>v</b>                                                                                                                                                                                                                                                                                                                                                                                |                         | <ul> <li>✓</li> </ul>                | <b>v</b>                                                                                                                                                                                                                                                                                                                                                                                                                                                |                       | <ul> <li>✓</li> </ul> |
| Wakeboard rack            |                                                                                                                                                                                                                                                                                                                                                                                                                                                    |                        | <b>v</b>                                                                                                                                                                                                                                                                                                                                                                                |                         | <ul> <li>✓</li> </ul>                | <b>v</b>                                                                                                                                                                                                                                                                                                                                                                                                                                                |                       | <ul> <li>✓</li> </ul> |
| Bimini top                |                                                                                                                                                                                                                                                                                                                                                                                                                                                    | V                      |                                                                                                                                                                                                                                                                                                                                                                                         |                         | <ul> <li>✓</li> </ul>                |                                                                                                                                                                                                                                                                                                                                                                                                                                                         |                       | <ul> <li>✓</li> </ul> |
| Table with cushions       |                                                                                                                                                                                                                                                                                                                                                                                                                                                    |                        |                                                                                                                                                                                                                                                                                                                                                                                         | V                       | <ul> <li>✓</li> </ul>                |                                                                                                                                                                                                                                                                                                                                                                                                                                                         | <b>v</b>              | <b>v</b>              |
| Audio pack                |                                                                                                                                                                                                                                                                                                                                                                                                                                                    |                        |                                                                                                                                                                                                                                                                                                                                                                                         |                         | <ul> <li>✓</li> </ul>                |                                                                                                                                                                                                                                                                                                                                                                                                                                                         |                       | <b>v</b>              |
| Navigation lights         |                                                                                                                                                                                                                                                                                                                                                                                                                                                    |                        |                                                                                                                                                                                                                                                                                                                                                                                         |                         | <b>v</b>                             |                                                                                                                                                                                                                                                                                                                                                                                                                                                         | <b>v</b>              | <b>v</b>              |
| Extra pack                |                                                                                                                                                                                                                                                                                                                                                                                                                                                    |                        |                                                                                                                                                                                                                                                                                                                                                                                         |                         | 2 backstep<br>storage<br>compartment |                                                                                                                                                                                                                                                                                                                                                                                                                                                         | Rear right<br>seat    | Rear right<br>seat    |
| Storage compartments      | 4                                                                                                                                                                                                                                                                                                                                                                                                                                                  | 4                      | 3                                                                                                                                                                                                                                                                                                                                                                                       | 3                       | 5                                    | 6                                                                                                                                                                                                                                                                                                                                                                                                                                                       | 7                     | 7                     |