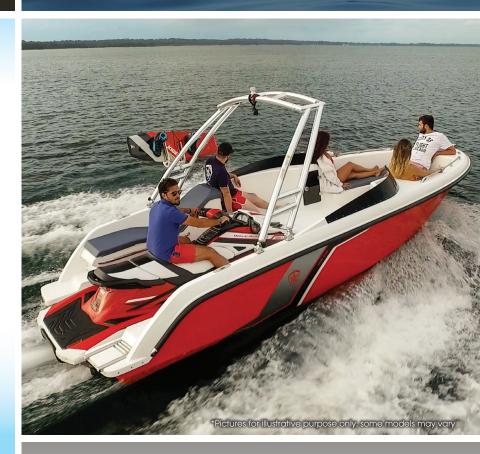

With its wide circulation area and its tower, the 656 is perfectly designed for wakeboarding with friends.

Red hull/white deck Left sundeck Wakeboard tower Wakeboard rack

Sit on the swim platform or lounge comfortably on the large sundeck with a cool drink in one hand and a good book in the other one.