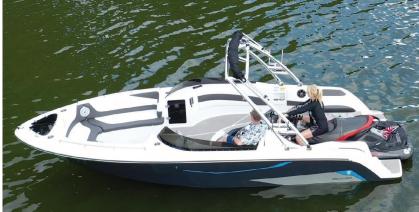

White hull

The Wake model is essential for boating in the best conditions for towed water sports enthusiasts.

Yellow hull Wakeboard tower Wakeboard rack

The Wave Boat is not just a boat; it's a boat propelled by a jet ski. Thanks to our compatibility kits for each jet ski brand and our boat buckle strap system, the Wave Boat is compatible with most Sea-Doo (except Spark), Yamaha and Kawasaki Ultra and 15F models.