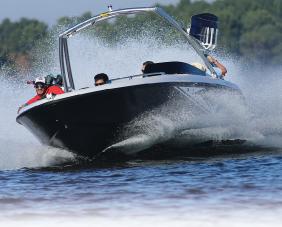

The Wave Boat is not just a boat; it is a boat propelled by a jet ski. While traditional boats are propelled by a classical boat engine, the Wave Boat is a real adrenaline machine. It takes only a few seconds for you to free your jet ski from the Wave Boat and to let all the power and handling of your jet ski do all the talking.

Since it is turbine propelled, the Wave Boat offers unparalleled boating comfort, the safety of a propeller-free engine, low draft, immediate power, and incomparable manoeuvrability.

Your jet ski

How is it propelled?

Newton's Third Law answered this question before we did. It is the reaction between the force of impact of the water exiting the turbine into the air and the surface of the water that propels your jet ski. The engine load is the same with or without the Wave Boat; only the dynamic of your boat varies.