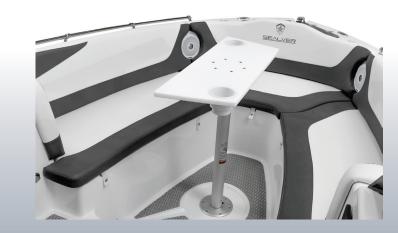

\* Bimini top is optional

Sundeck

It is the best choice for calm afternoons, owing to its table that you can convert into a large sundeck and its two rear sundecks that are perfect for relaxing.

White hull Table