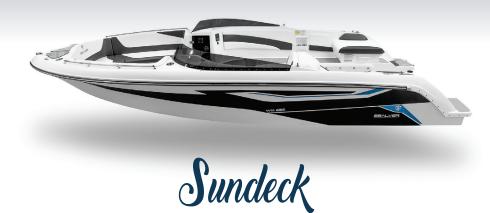

\* Bimini top is optional

Sundeck

It is the best choice for calm afternoons, owing to its table that you can convert into a large sundeck and its two rear sundecks that are perfect for relaxing.

White hull Table