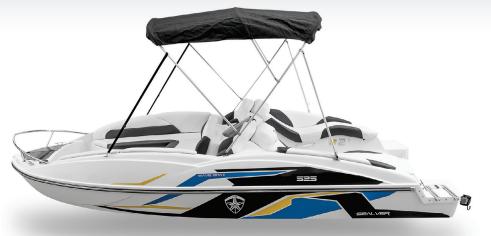

Send your playlist from your mobile to the Bluetooth sound system, relax under the large Bimini top, and go boating comfortably day and night.

Black hull Backstep storage Wakeboard tower Wakeboard rack Bimini top Table Radio Navigation lights