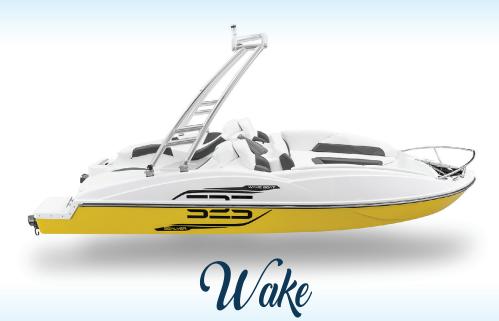

White hull

The Wake model is essential for boating in the best conditions for towed water sports enthusiasts.

Yellow hull Wakeboard tower Wakeboard rack

The Wave Boat is not just a boat; it's a boat propelled by a jet ski. Thanks to our compatibility kits for each jet ski brand and our boat buckle strap system, the Wave Boat is compatible with most Sea-Doo (except Spark), Yamaha and Kawasaki Ultra and 15F models.