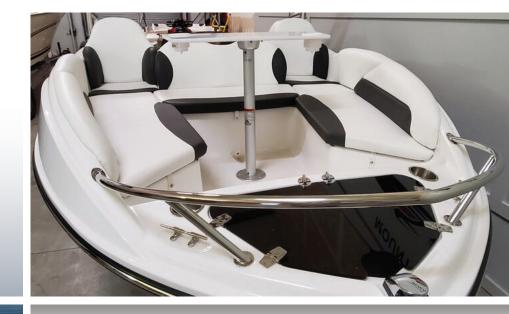

Thanks to our compatibility kits for each jet ski brand and our boat buckle strap system, the Wave Boat is compatible with most Sea-Doo (except Spark), Yamaha and Kawasaki Ultra and 15F models.

This patented system ensures that the jet ski fits into the boat perfectly and remains in place, preventing any cavitation. You would like to switch jet ski models or brands while keeping the same Wave Boat? No problem. Simply change your compatibility kit.

The Wave Boat is not just a boat; it is a boat propelled by a jet ski. While traditional boats are propelled by a classical boat engine, the Wave Boat is a real adrenaline machine. It takes only a few seconds for you to free your jet ski from the Wave Boat and to let all the power and handling of your jet ski do all the talking.