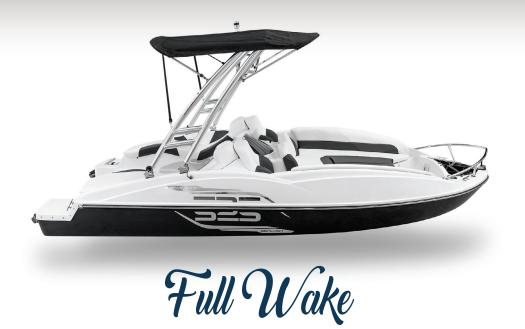

White hull Logo (new) Left sundeck Right seat Table Navigation lights Side cushions

Day or night, in still water or rough water, the 656 Full Wake offers all the comfort of an open deck. Its sound system, and large inviting space in the front make it a cosy nest.