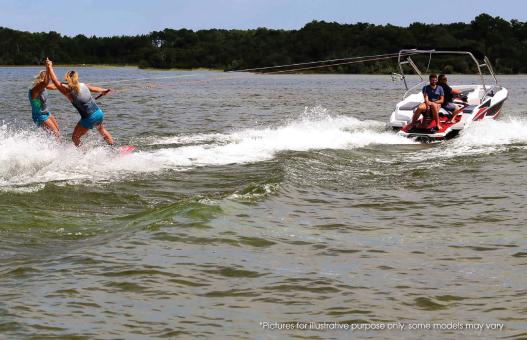

The Wave Boat is not just a boat; it is a boat propelled by a jet ski. While traditional boats are propelled by a classical boat engine, the Wave Boat is a real adrenaline machine. It takes only a few seconds for you to free your jet ski from the Wave Boat and to let all the power and handling of your jet ski do all the talking.

Newton's Third Law answered this question before we did. It is the reaction between the force of impact of the water exiting the turbine into the air and the surface of the water that propels your jet ski. The engine load is the same with or without the Wave Boat; only the dynamic of your boat varies.